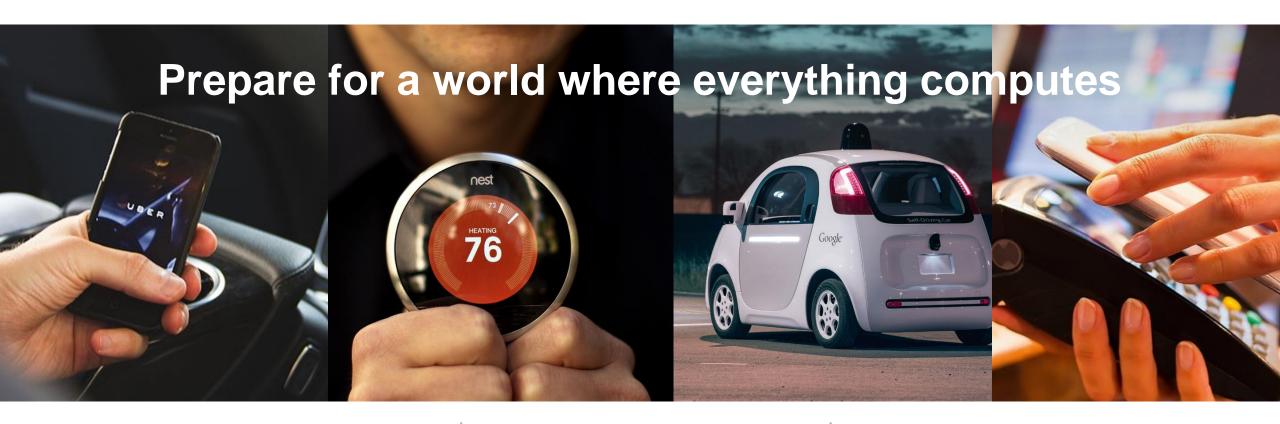

## Digital transformation is disrupting every industry

Transforming

Vertical Industries (Finance, Manufacturing, Education, Healthcare,...)