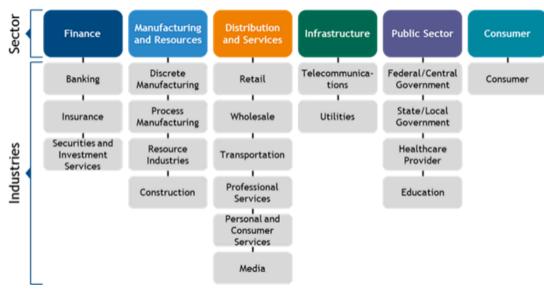

## Digital transformation is disrupting every industry

Transforming

Vertical Industries (Finance, Manufacturing, Education, Healthcare,...)