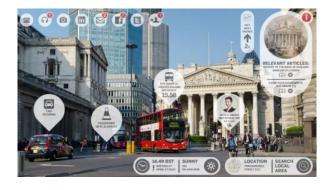

### VR/AR/MR - VRG What's the difference?

**Augmented Reality** 

**Virtual Reality** 

**Mixed Reality** 