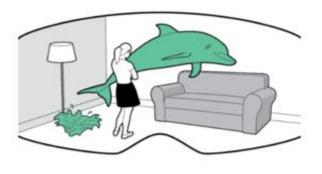

### VR/AR/MR - VRG What's the difference?

**Augmented Reality** 

**Virtual Reality** 

**Mixed Reality** 