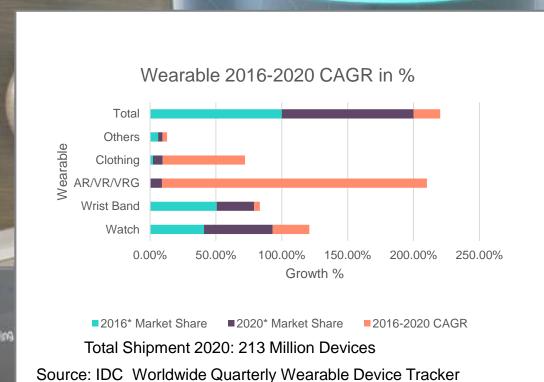

# Wearable Market Growth and Industries

IDC'S WORLDWIDE SEMIANNUAL AUGMENTED AND VIRTUAL REALITY SPENDING GUIDE TAXONOMY