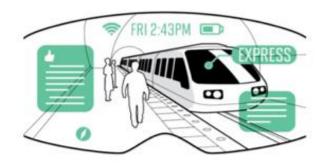

### VR/AR/MR - VRG What's the difference?

**Augmented Reality** 

**Virtual Reality** 

**Mixed Reality** 