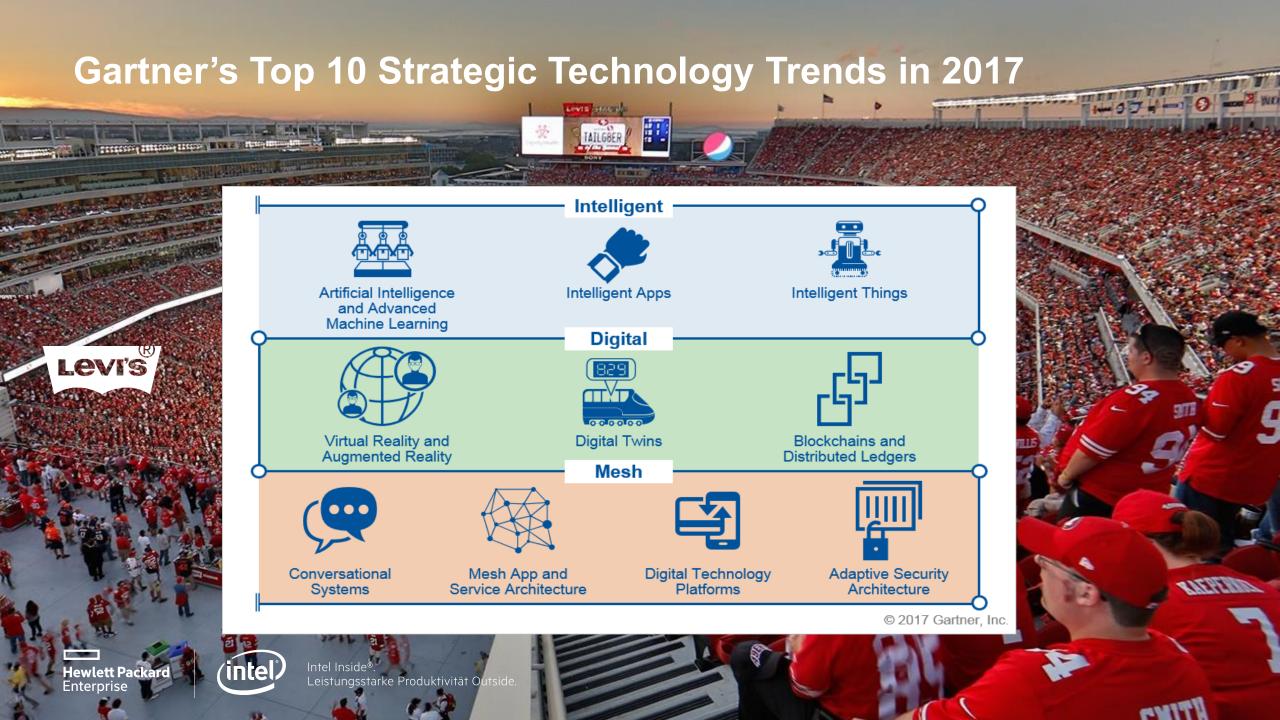

### VR/AR/MR - VRG What's the difference?

**Augmented Reality** 

**Virtual Reality** 

**Mixed Reality** 